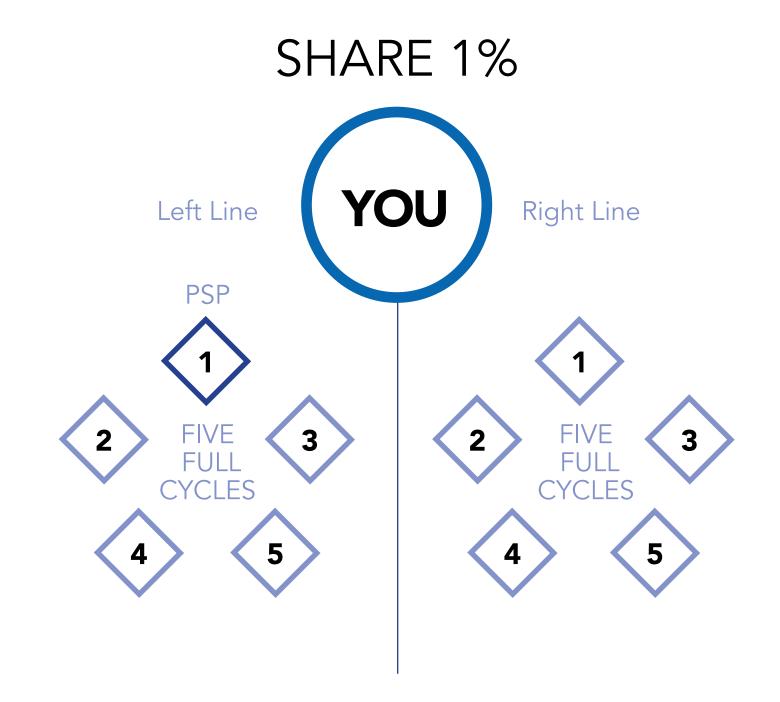

## SPIRIT BONUS OPTION TWO

Share the Spirit (Calculated Bimonthly)

The NPUSA Compensation Plan is unique because it rewards teamwork. When your team members succeed, you earn more income! The Spirit Bonus Option two gets calculated every two months. You can achieve it by getting 20,000 Points in both your Left and your Right Lines. You need one PSP to Full Cycle and you also need to maintain two Active PSPs during the entire two-month qualification period.

#### **REQUIREMENTS:**

- Be Qualified throughout the two-month period
- 20,000 Points on both your Left and Right Lines
- Maintain two Active PSPs throughout the two-month period in which one must Full Cycle.
- At least half of the sales volume generated to qualify for the bonus must be generated from United States based sales
- Bonus will be paid out after NPUSA has reviewed the sales data and confirmed that at least 50% of the sales volume was derived from United States based sales

20,000 Points Left Line

20,000 Points Right Line

Maintain two Active PSPs
One PSP Full Cycle