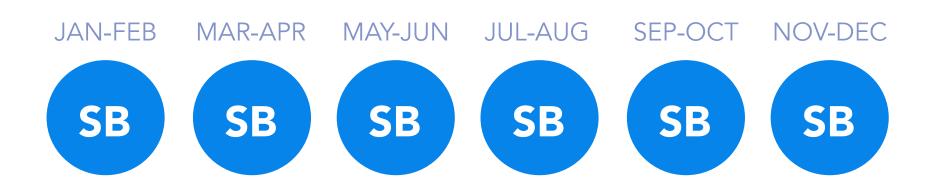

## GRAND SPIRIT BONUS

Another Percentage of NPUSA Product Sales - It just keeps getting better!

Affiliates who qualify for the Grand Spirit Bonus have already achieved two others—Spirit, and Upper Spirit! Each bonus earns you a share of 1% of total NPUSA product sales, so by reaching Grand Spirit you'd get three shares of 1% of total NPUSA product sales, every two months! To qualify for Grand Spirit, achieve the Spirit Bonus six times, over six consecutive two-month periods.

100 Points awarded for purchase of each bottle of SUPER LUTEIN or box of IZUMIO. 150 Points awarded for purchase of each bottle of MIRTO+. (50 Points distributed to Line with lesser Point activity).

Spirit Bonus achieved in all six consecutive periods.
The Affiliate qualified for the Grand Spirit Bonus in Nov-Dec.
Earn Grand Spirit Bonus every time Spirit Bonus is achieved thereafter.