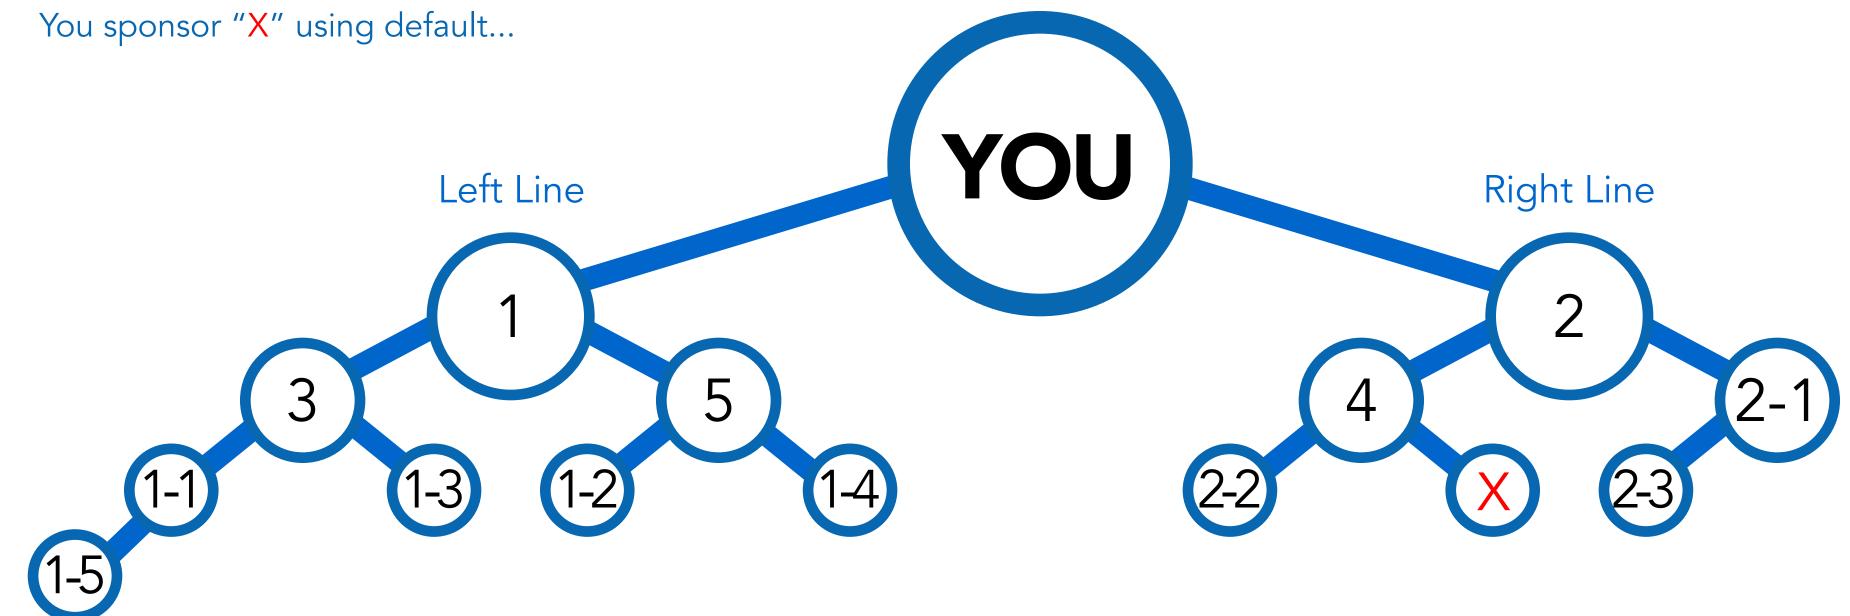

## DEFAULT PLACEMENT RULES

Leaving placement up to the automatic selection process sets up your by filling the left lines first over the right line in each plane.

- 1. If both Lines have the same number of positions filled, the Left Line is automatically selected
- 2. Determine the Level closest to the sponsor that has available positions
- 3. If there are multiple positions available in the same Level, the position with the smallest number will be automatically selected
- 4. Each plane will be filled before moving to the next plane when using default placement

## PLACEMENT EXAMPLES

EXAMPLE #1: "IF"

You sponsor five friends using default

EXAMPLE #2: "THEN"

(1) sponsors five friends using default...

EXAMPLE #3: "THEN"

(2) sponsors three friends using default...

**EXAMPLE #4: "THEN"** 