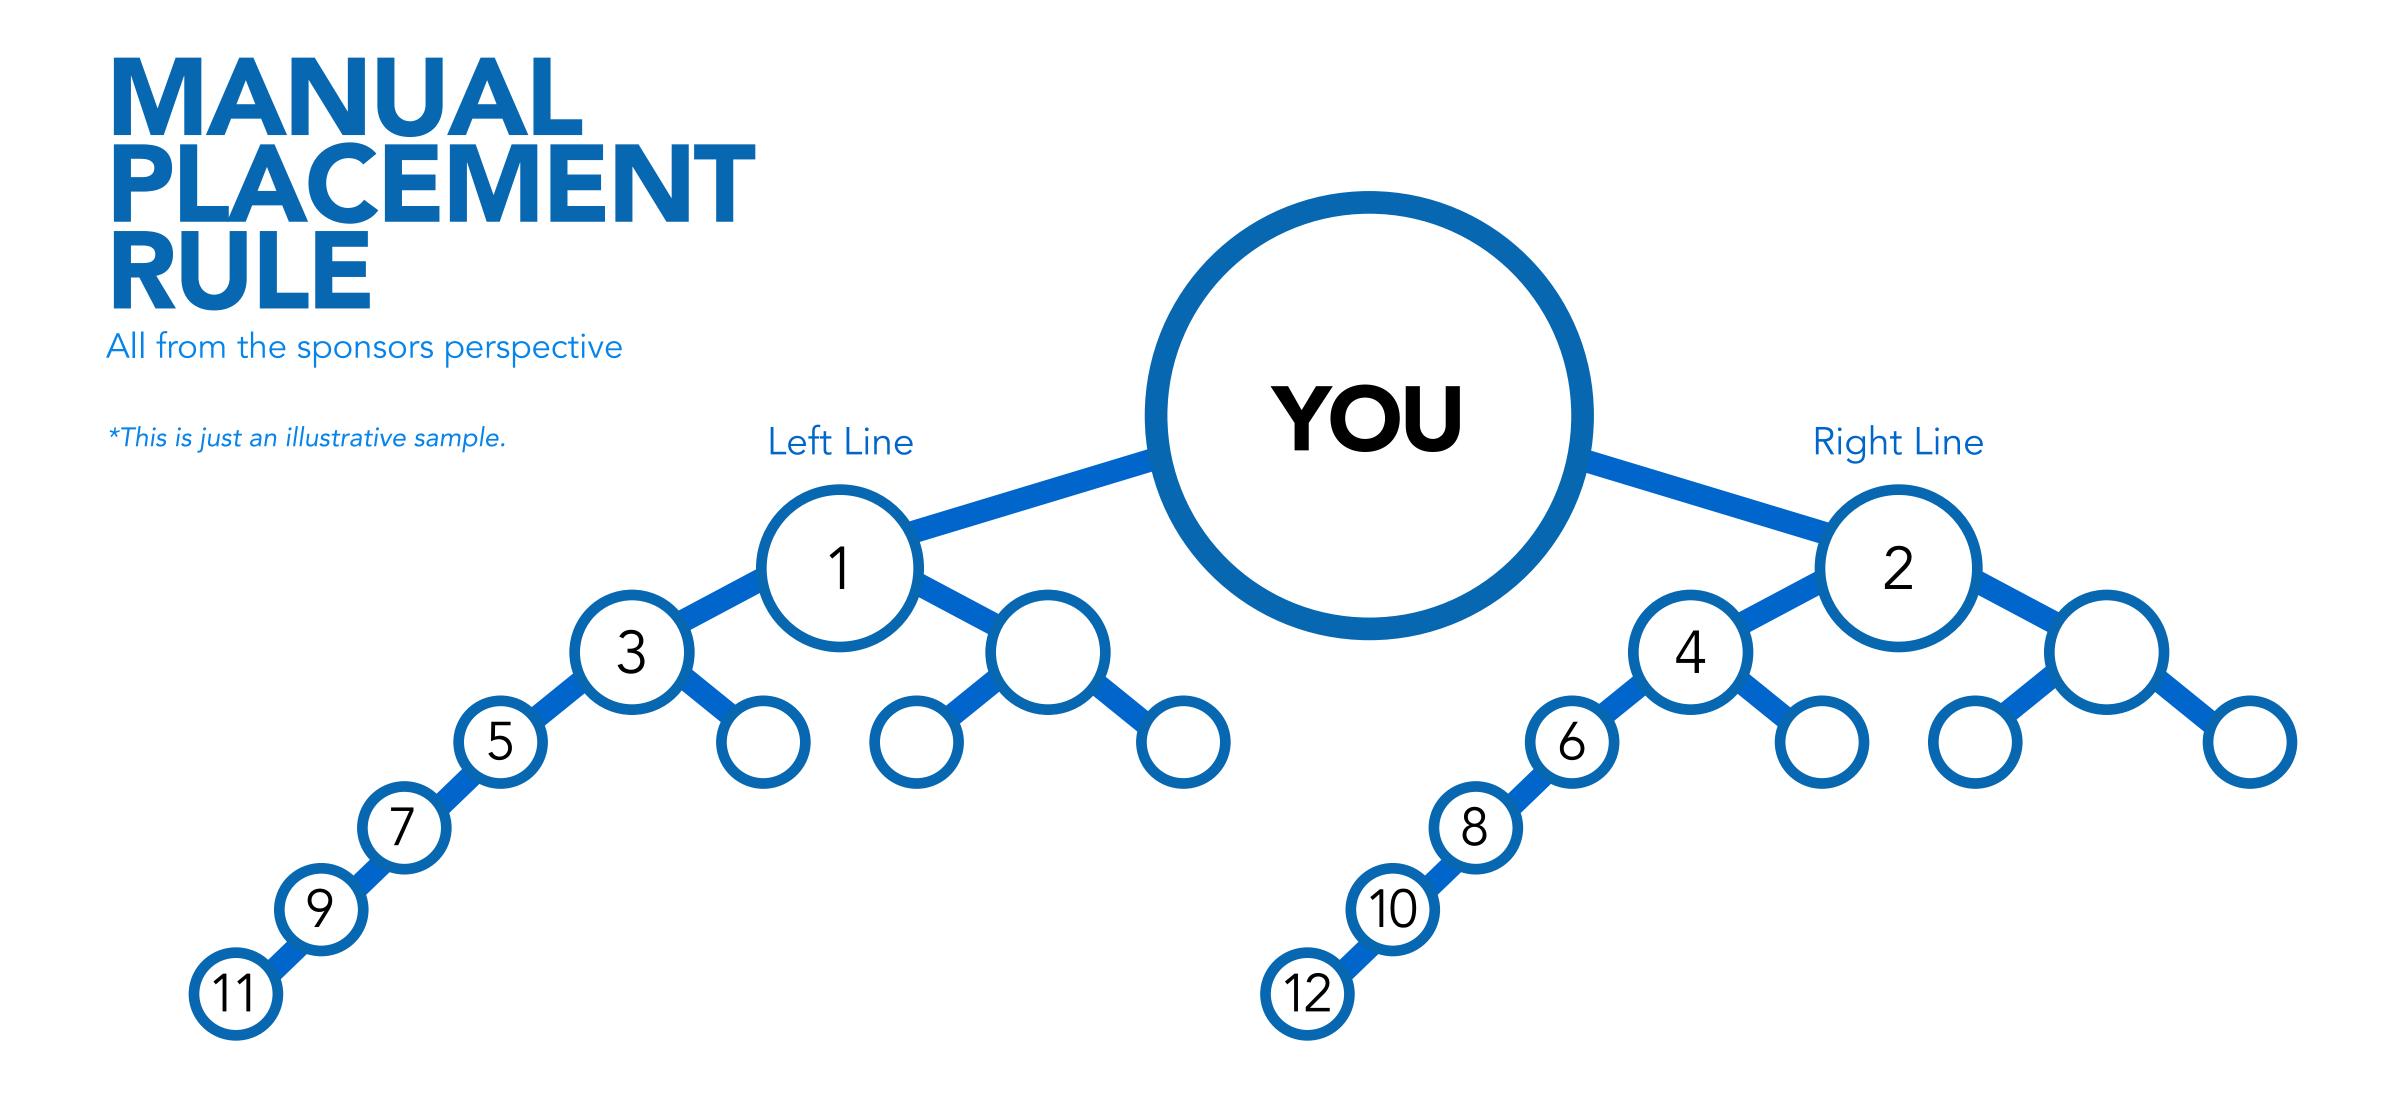

### 04 COMPENSATION PLANPLACEMENT RULES

## DEFAULT PLACEMENT RULES

Leaving placement up to the automatic selection process sets up your by filling the left lines first over the right line in each plane.

- 1. If both Lines have the same number of positions filled, the Left Line is automatically selected
- 2. Determine the Level closest to the sponsor that has available positions
- 3. If there are multiple positions available in the same Level, the position with the smallest number will be automatically selected
- 4. Each plane will be filled before moving to the next plane when using default placement

## PLACEMENT EXAMPLES

EXAMPLE #1: "IF"

You sponsor five friends using default

EXAMPLE #2: "THEN"

(1) sponsors five friends using default...

EXAMPLE #3: "THEN"

(2) sponsors three friends using default...

**EXAMPLE #4: "THEN"** 