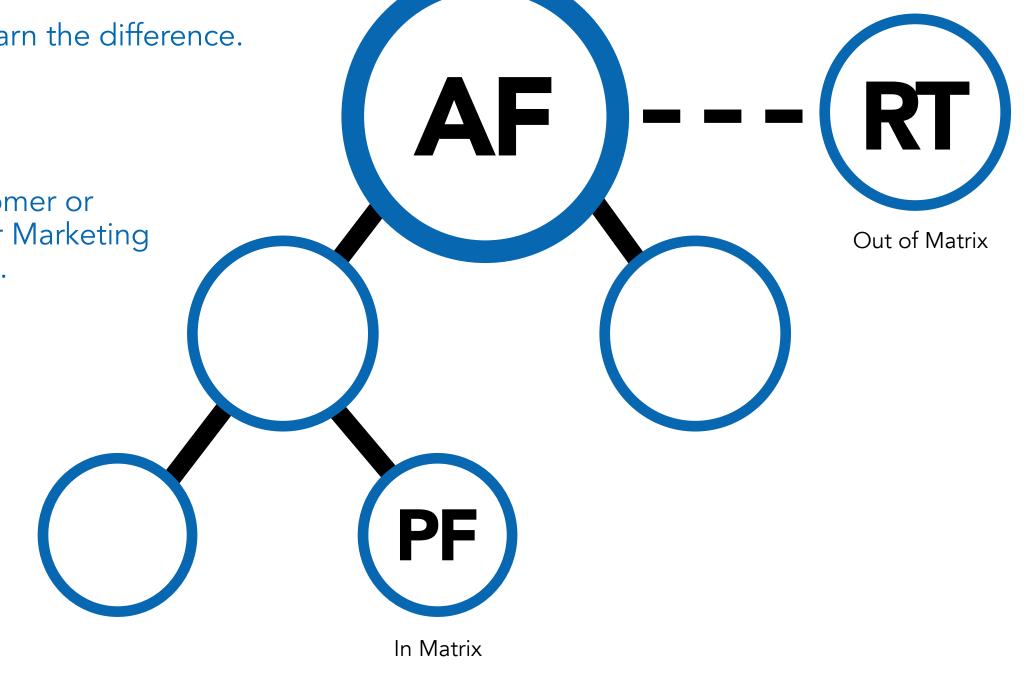

### THE BENEFITS OF EACH OPPORTUNITY

The following chart offers a comparison of the 3 ways to join NPUSA. As an Affiliate, you can enjoy NPUSA Products at the best available price and you have the opportunity to earn income in the NPUSA Compensation Program.

|                                                           | AFFILIATE           | PREFERRED CUSTOMER | RETAIL CUSTOMER |
|-----------------------------------------------------------|---------------------|--------------------|-----------------|
| Enjoy NPUSA Products                                      |                     |                    |                 |
| Access to Customer Service Support                        |                     |                    |                 |
| In the Matrix                                             |                     |                    |                 |
| Ability to upgrade to Affiliate                           | No need to upgrade! |                    |                 |
| Autoship Option                                           |                     |                    |                 |
| Join with 6M or 12M Subscriptions                         |                     |                    |                 |
| Enjoy Exclusive Product Discounts                         | \$20.00 OFF Retail  | \$10.00 OFF Retail |                 |
| Ability to participate in the NPUSA Compensation Program  |                     |                    |                 |
| Join and qualify for the<br>World Leadership Invitational |                     |                    |                 |
| Access to all the features of the NPUSA Back Office       | \$30.00 annual      |                    |                 |
| Receive your own Marketing Website                        |                     |                    |                 |

#### **PLACEMENT**

Only Affiliates and Preferred Customers are placed in the matrix.