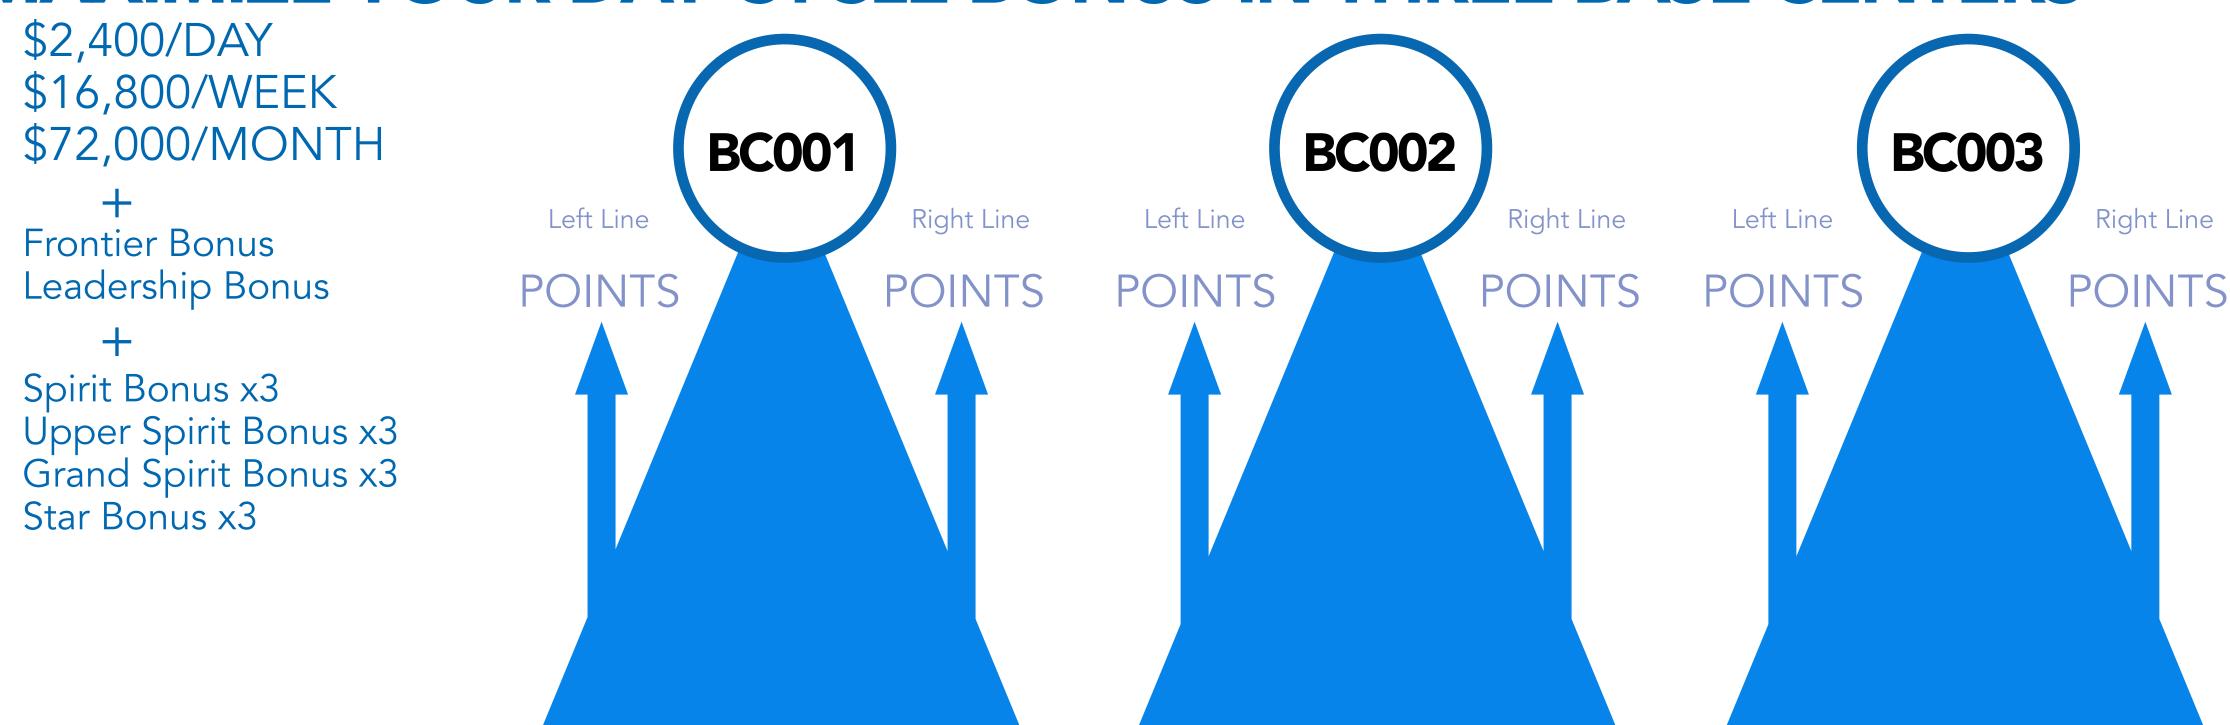

## THE POWER OF BASE CENTERS

Maximize your earnings with additional "BASE CENTERS"

NPUSA's Compensation Plan rewards teamwork, and you can arrange your team to maximize the rewards. With three Base Centers, you can more than double your results for the same volume! And if you've earned the maximum number of Points with your current Base Centers, you can open an additional Base Center. An Affiliate can add as many as 200 Base Centers. More than triple your results for the volume of two Base Centers.

### MAXIMIZE YOUR DAY CYCLE BONUS IN THREE BASE CENTERS