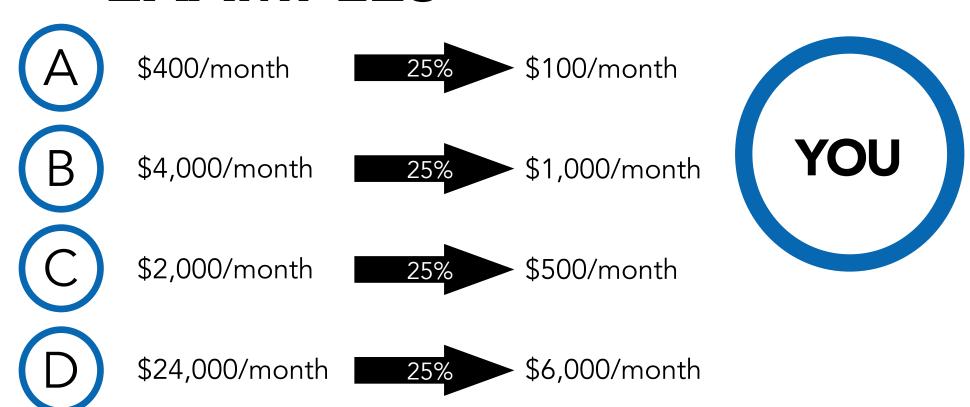

## DAY CYCLE BONUS

A Payday Every Week with This Bonus (Calculated Daily, Closed Weekly)

At first glance the Day Cycle Bonus may seem complicated. But it's easier to understand than you might think. Basically, the Day Cycle Bonus pays you a \$50 increment (up to \$24,000 per month) after you achieve a Threshold. "Threshold" means that you have accumulated the necessary Points to receive a \$50 payment.

#### **REWARD: \$50 each interval**

Earn \$50 for accumulating the required Points in each Line (Left & Right) The first \$50 is earned by accumulating 400P in each Line. \$50 is earned thereafter by accumulating 300P in each Line If Active PSP is one, after accumulating up to 1300P in each Line (Half Cycle), you start over to accumulating 400P for the next \$50 If Active PSP is more than two, earn \$50 for each additional 300P per Line until reaching 2500P (Full Cycle)