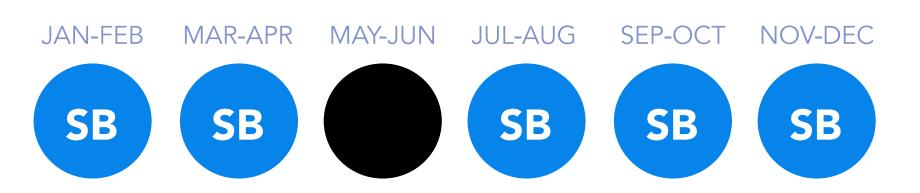

## SPIRIT BONUS OPTION ONE

Share the Spirit (Calculated Bimonthly)

The NPUSA Compensation Plan is unique because it rewards teamwork. When your team members succeed, you earn more income! The Spirit Bonus gets calculated every two months. You can achieve it by helping five members (of which one must to be a PSP) per Line reach a Full Cycle during the two-month period. You also need to maintain two Active PSPs during the entire two-month period.

#### REWARD: ONE SHARE OF 1% OF ONE MONTH TOTAL NPUSA PRODUCT SALES

A bonus calculated bimonthly (Odd-Even months) by helping your members achieve a Full Cycle Closes every even month (Feb, Apr, Jun, Aug, etc)
Paid on the fourth Wednesday following the closing month

#### **REQUIREMENTS:**

- Be Qualified throughout the two-month period
- Five positions in each leg to achieve Full Cycle during the two-month period of which one is a PSP
- Maintain two Active PSPs throughout the two-month period
- At least half of the sales volume generated to qualify for the bonus must be generated from United States based sales
- Bonus will be paid out after NPUSA has reviewed the sales data and confirmed that at least 50% of the sales volume was derived from United States based sales