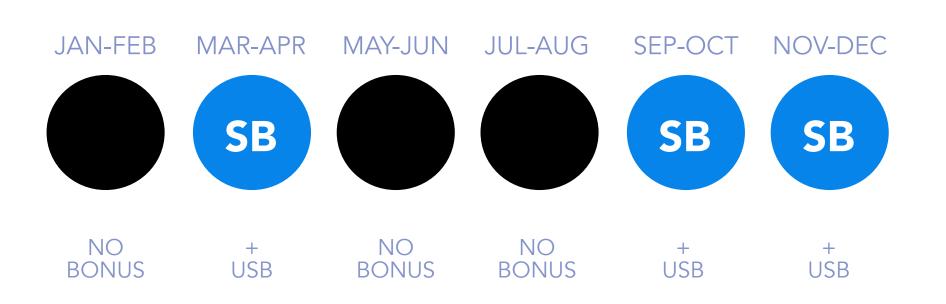

## UPPER SPIRIT BONUS

Add Another Percentage of NPUSA Product Sales

You qualify for the Upper Spirit Bonus by achieving the Spirit Bonus three times, over three consecutive two-month periods. Then, beginning with the fourth two-month term, you earn Upper Spirit Bonus each time you achieve the Spirit Bonus!

100 Points awarded for purchase of each bottle of SUPER LUTEIN or box of IZUMIO. 150 Points awarded for purchase of each bottle of MIRTO+ (50 Points distributed to Line with lesser Point activity).

Spirit Bonus was not achieved in May-Jun, but achieved for three consecutive periods thereafter.

The Affiliate qualified for the Upper Spirit Bonus in Nov-Dec.

Earn Upper Spirit Bonus every time Spirit Bonus is achieved thereafter.