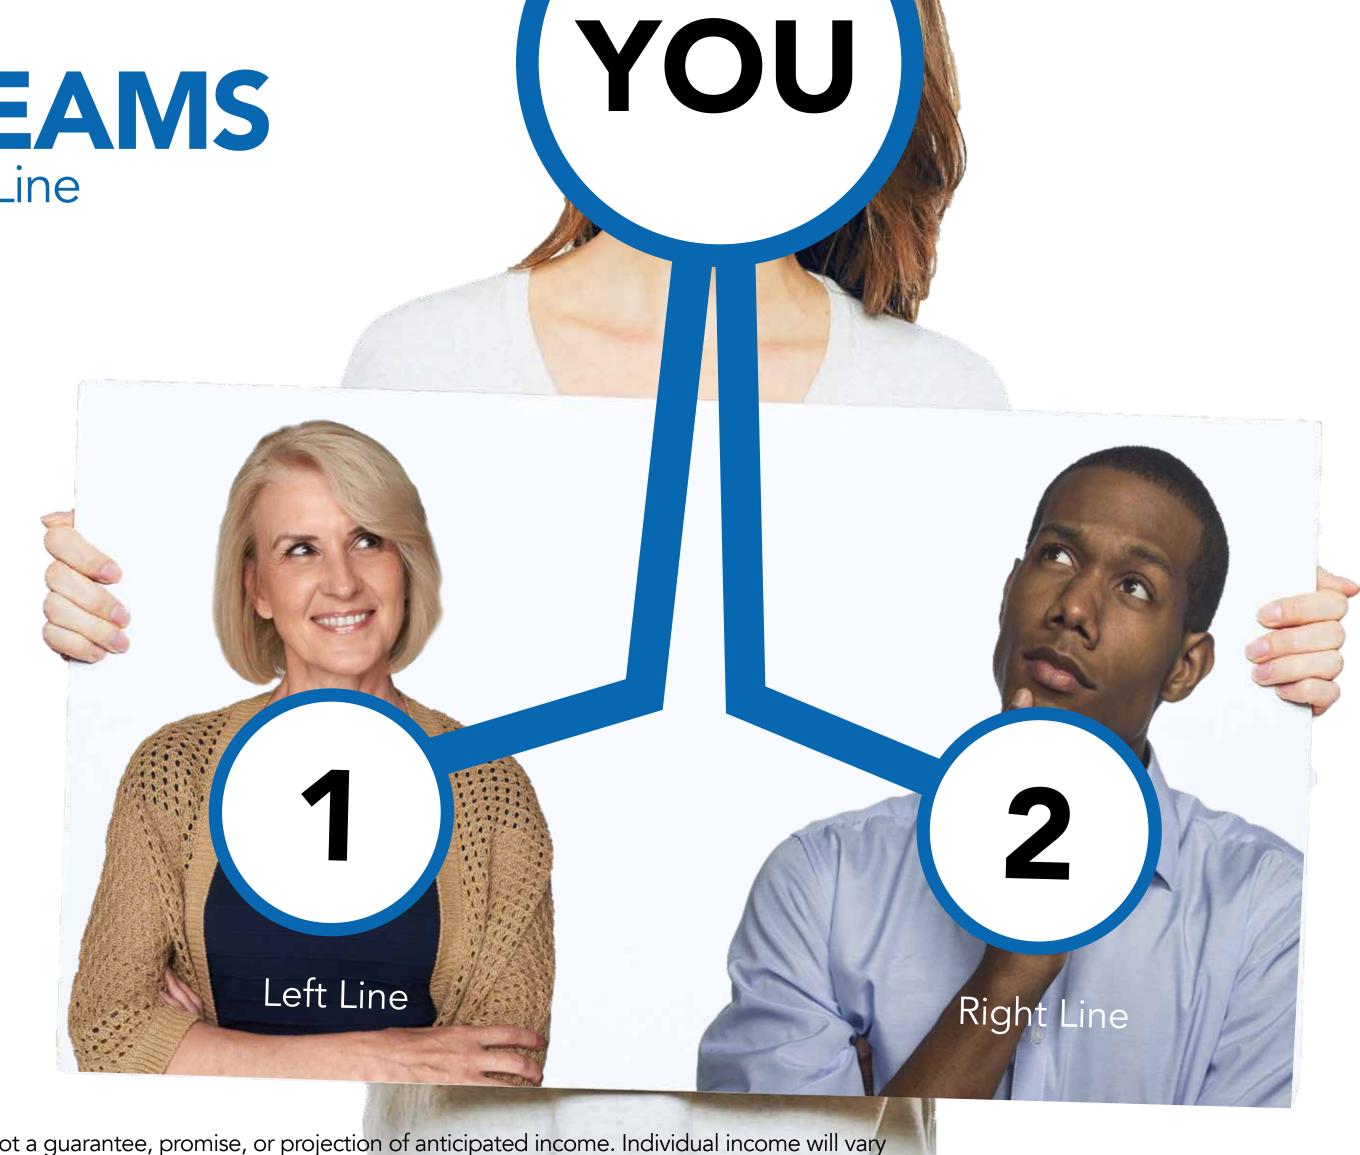

## MAINTAIN TWO TEAMS

Be sure to have a Left Line and and Right Line so you can qualify for compensation.

V.1120