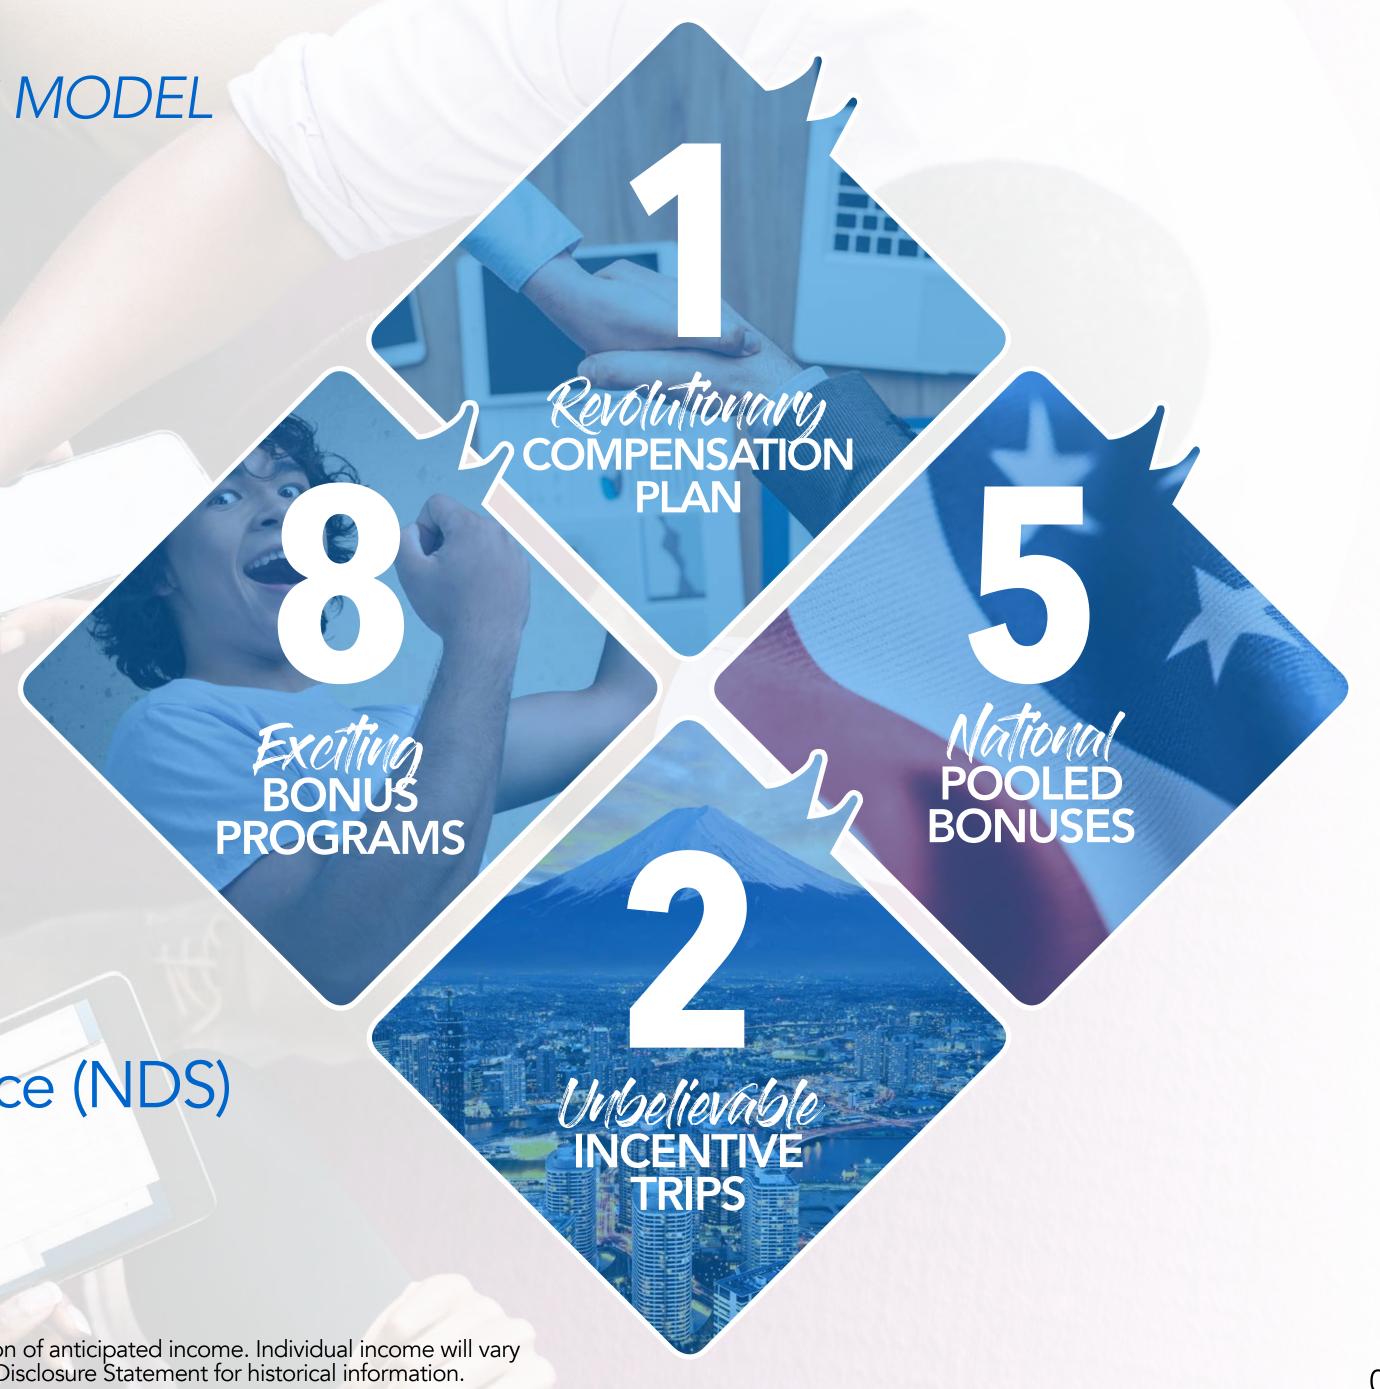

### 01 THE NPUSA DIFFERENCEBUSINESS MODEL

For just a \$30 fee and a product purchase, get connected with friends and family in over 150 countries. Share NPUSA's excellent products while earning income and rewards like national sales percentage-pooled bonuses! It's a model that speaks for itself because our program works as hard as you do!

### OPPORTUNITIES FOR A LIFE OF FINANCIAL FREEDOM

Naturally Plus is quickly spreading around the world, and the force behind it is people just like you. People who find the products and membership beneficial for promoting a life of good health and personal wealth. This unique Compensation Plan includes eight bonus programs specially-designed to reward members for their efforts. You can also qualify for amazing opportunities like receiving percentages of total product sales in the USA. It's all achievable by anyone, even you!

## EIGHT BONUS PROGRAMS

THE EIGHT BONUS PROGRAMS DESIGNED TO GET YOU OFF AND RUNNING

\*Income stated is based on the Compensation Plan and is not a guarantee, promise, or projection of anticipated income. Individual income will vary based on many factors. NPUSA makes no guarantees or promises. Please see the Income Disclosure Statement for historical information.

- 1. RETAIL PROFIT
- 2. DAY CYCLE BONUS
- 3. LEADERSHIP BONUS

## THE FIVE BONUSES THAT SHARE A PERCENTAGE OF TOTAL NPUSA SALES

- 4. FRONTIER BONUS
- 5. SPIRIT BONUS (OPTION 1 & 2)
- 6. UPPER SPIRIT BONUS
- 7. GRAND SPIRIT BONUS
- 8. STAR BONUS