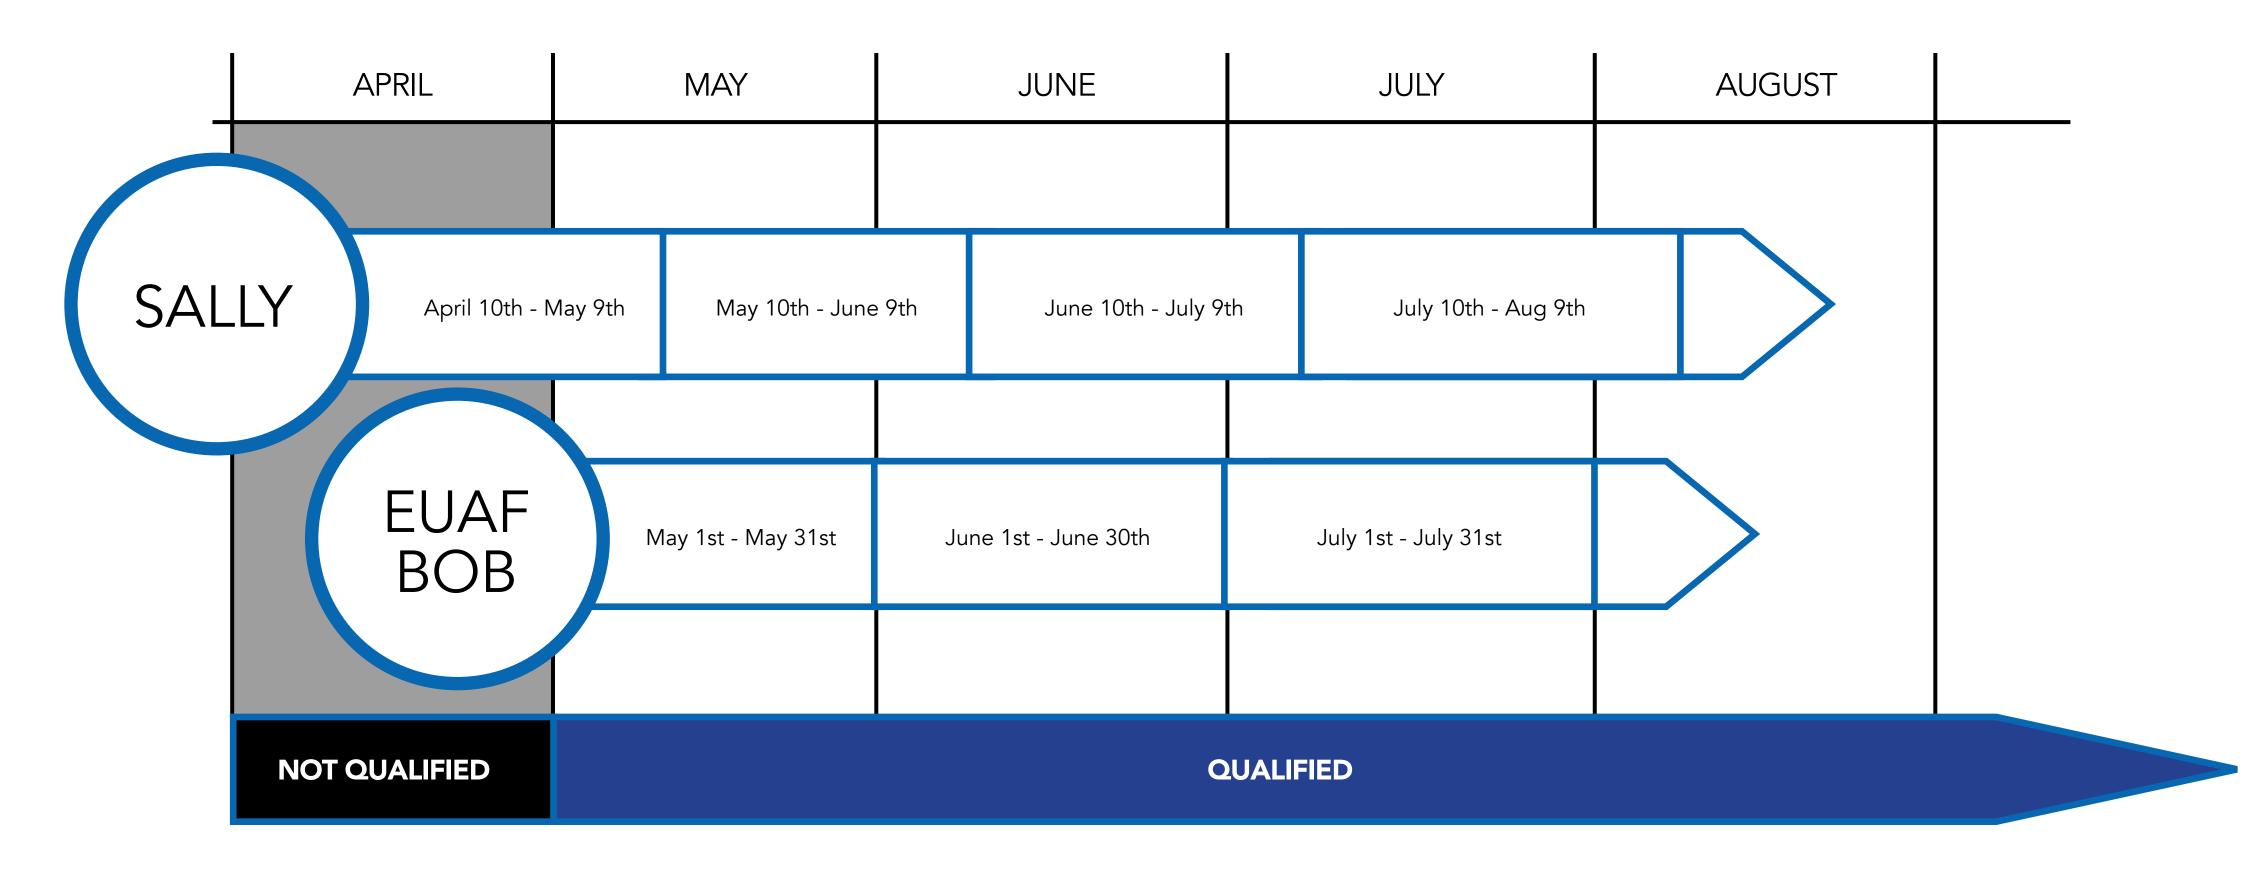

#### **EXAMPLE:**

- Sally registers on April 10th and is on Autoship
- Sally is now "ACTIVE" from April 10th
- Sally decides to turn off Autoship
- Sally misses making a purchase for June and becomes "INACTIVE"
- Sally is now "INACTIVE" from June 10th (Sally's monthly registration anniversary date)
- Sally makes a purchase of 100 Points or more on June 20th, she becomes ACTIVE from the purchase date to the day before the next registration anniversary date
- If Sally is back on Autoship, she will remain ACTIVE

|                                   | APRIL                          | MAY                           | JU                                 | NE                             | JULY                          |  |
|-----------------------------------|--------------------------------|-------------------------------|------------------------------------|--------------------------------|-------------------------------|--|
| SALLY<br>Registered<br>April 10th | April 10th - May 9th<br>ACTIVE | May 10th - June 9th<br>ACTIVE | June 10th - June 19th<br>IN-ACTIVE | June 20th - July 9th<br>ACTIVE | July 10th - Aug 9th<br>ACTIVE |  |
|                                   | 30 days (long period)          | 31 days (long period)         | 10 days (short period)             | 20 days (medium period)        | 31 days (long period)         |  |