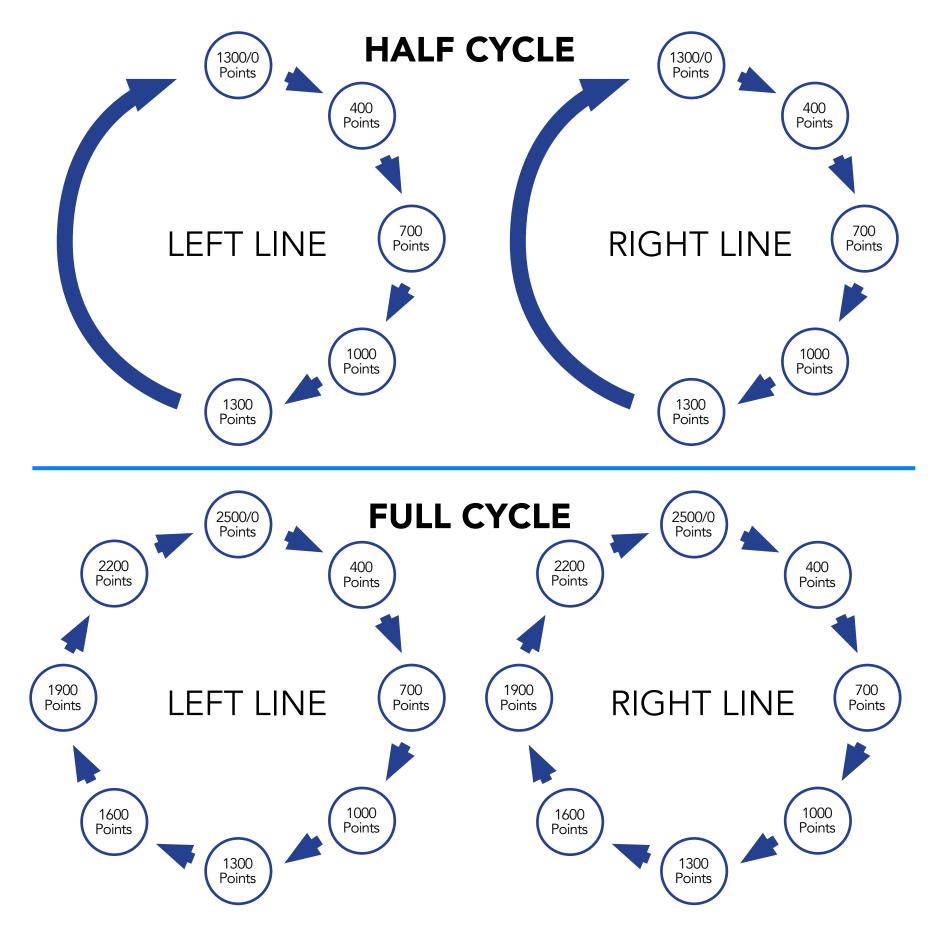

#### **REWARD: \$50 each interval**

Earn \$50 for accumulating the required Points in each Line (Left & Right) The first \$50 is earned by accumulating 400P in each Line. \$50 is earned thereafter by accumulating 300P in each Line If Active PSP is one, after accumulating up to 1300P in each Line (Half Cycle), you start over to accumulating 400P for the next \$50 If Active PSP is more than two, earn \$50 for each additional 300P per Line until reaching 2500P (Full Cycle)

| Left Line | Right Line | Pay per<br>Achievement | Total Paid |            |
|-----------|------------|------------------------|------------|------------|
| 400P      | 400P       | \$50                   | \$50       |            |
| 700P      | 700P       | \$50                   | \$100      |            |
| 1,000P    | 1,000P     | \$50                   | \$150      |            |
| 1,300P    | 1,300P     | \$50                   | \$200      | HALF CYCLE |
| 1,600P    | 1,600P     | \$50                   | \$250      |            |
| 1,900P    | 1,900P     | \$50                   | \$300      |            |
| 2,200P    | 2,200P     | \$50                   | \$350      |            |
| 2,500P    | 2,500P     | \$50                   | \$400      | FULL CYCLE |