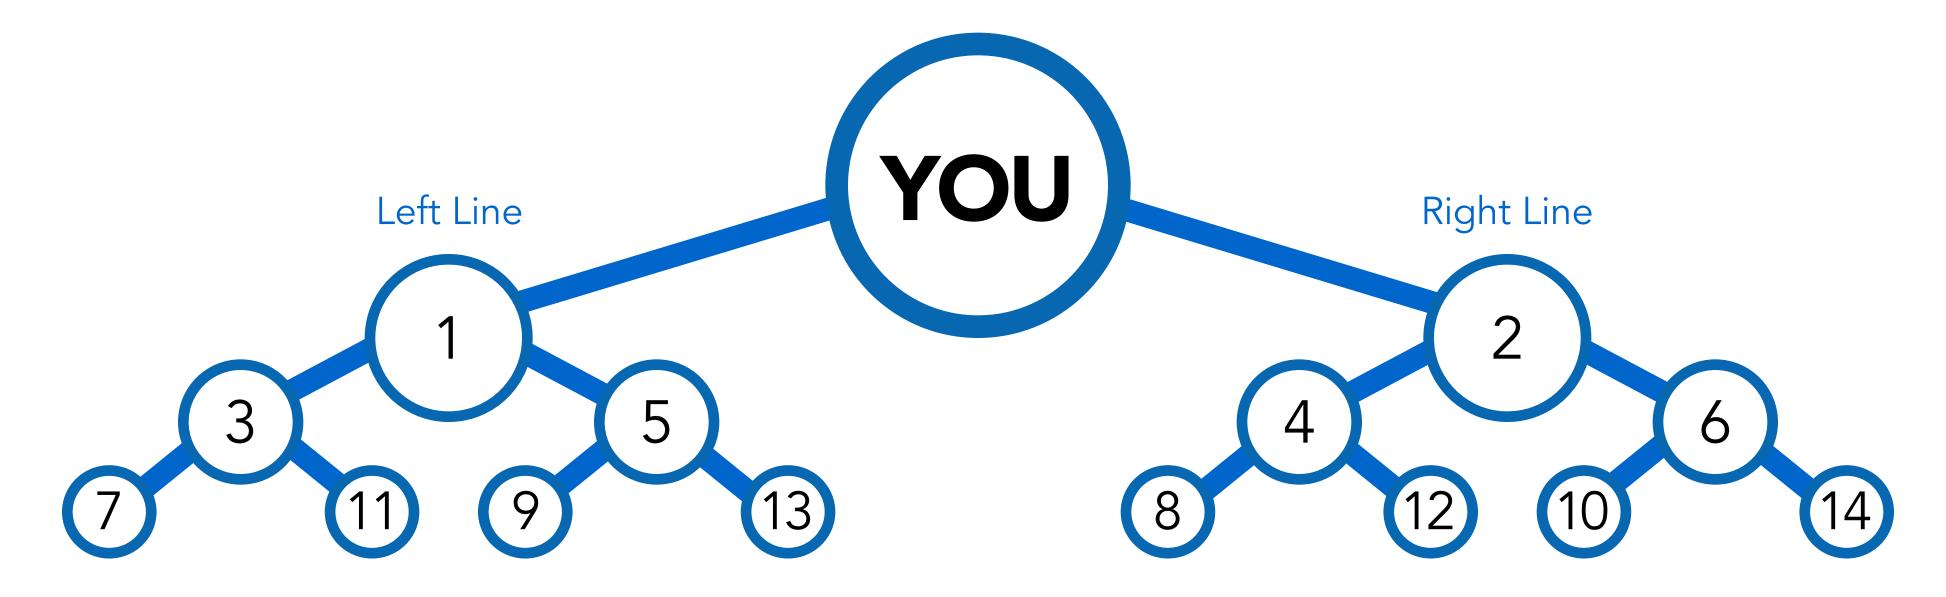

## DEFAULT PLACEMENT RULES

Leaving placement up to the automatic selection process sets up your by filling the left lines first over the right line in each plane.

- 1. If both Lines have the same number of positions filled, the Left Line is automatically selected
- 2. Determine the Level closest to the sponsor that has available positions
- 3. If there are multiple positions available in the same Level, the position with the smallest number will be automatically selected
- 4. Each plane will be filled before moving to the next plane when using default placement

## PLACEMENT EXAMPLES

EXAMPLE #1: "IF"

You sponsor five friends using default

EXAMPLE #2: "THEN"

(1) sponsors five friends using default...

EXAMPLE #3: "THEN"

(2) sponsors three friends using default...

**EXAMPLE #4: "THEN"** 