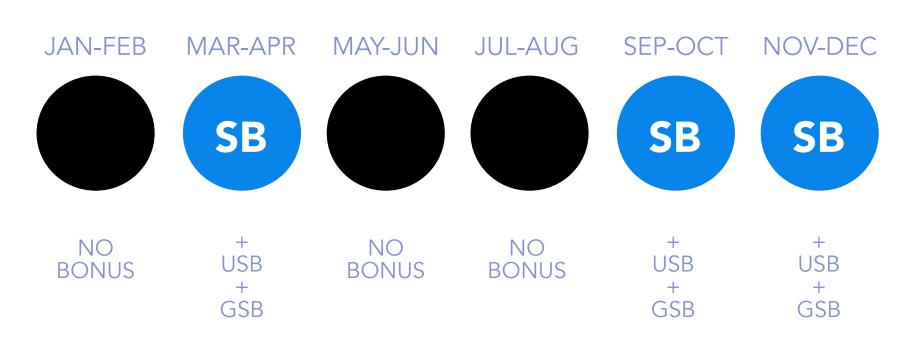

100 Points awarded for purchase of each bottle of SUPER LUTEIN or box of IZUMIO. 150 Points awarded for purchase of each bottle of MIRTO+ (50 Points distributed to Line with lesser Point activity).

Spirit Bonus was not achieved in May-Jun, but achieved for three consecutive periods thereafter.

The Affiliate qualified for the Upper Spirit Bonus in Nov-Dec.

Earn Upper Spirit Bonus every time Spirit Bonus is achieved thereafter.